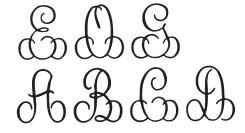

# RHKAB

Choose type carefully... type is not returnable

**MONOGRAMS** 

48 pt. & 72 pt. ELEGANT

60 pt. & 72 pt. ONYX WITH DIAMONDS

60 pt. & 72 pt. ONYX

36 pt. & 72 pt. GALLIA

Choose type carefully... type is not returnable