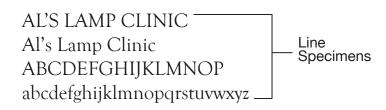

#### Using the Type selection chart

The type charts show actual examples (line specimens) of each style and identify point size, type name, and font schemes.

When ordering type, always specify the point size, style name, and font schemes desired.

#### 18 pt. GOUDY LIGHT (10-A, 15-a, 5-1)

AL'S LAMP CLINIC

Al's Lamp Clinic

ABCDEFGHIJKLMNOP

abcdefghijklmnopqrstuvw

1234567890

Ññáéíóú